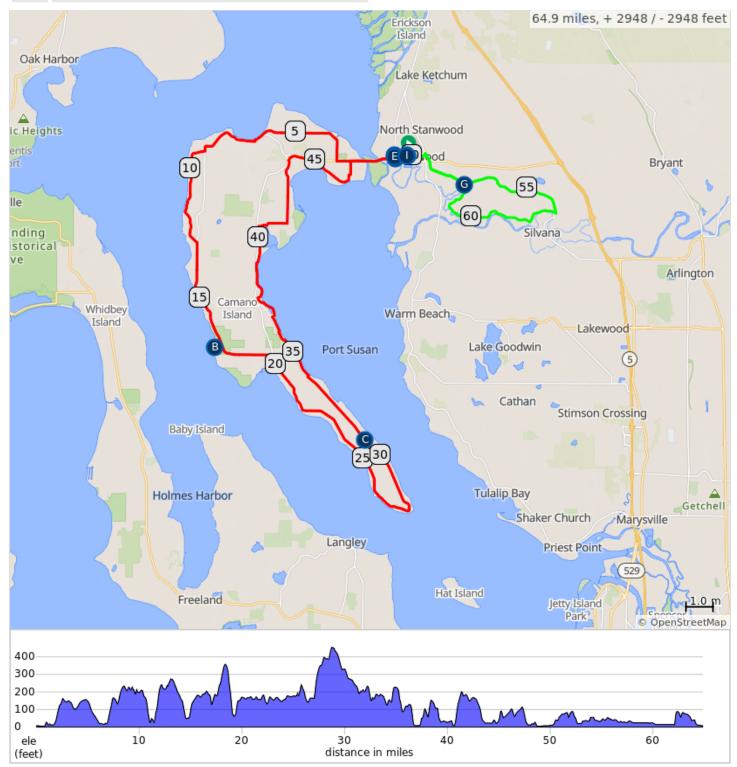

## McClinchy - 65 Miles - ORANGE > GREEN

- A. SAAL Brewing
- B. Cama Beach State Park Rest Stop
- C. Walter G. Hutchison Park
- D. left turn to 102nd
- E. Saal Brewing

- F. Start / Finish at Stanwood Middle School
- G. Dismount and walk up Miller Road bridge
- H. Stanwood Middle School
- I. McClinchy Camano Climb start location .

## McClinchy - 65 Miles - ORANGE > GREEN

| Dist                       | Туре | Note                                                                             |  |  |
|----------------------------|------|----------------------------------------------------------------------------------|--|--|
| 0.0                        | 0    | Start of route                                                                   |  |  |
| 0.0                        |      | After registration, start this 50<br>Mile Route by turning R onto<br>271st St NW |  |  |
| 0.2                        |      | Slight R to stay on 271st St NW                                                  |  |  |
| 0.6                        |      | L onto 104th Dr NW                                                               |  |  |
| 0.7                        |      | R onto WA-532 W                                                                  |  |  |
| 2.7                        |      | R onto N Good Rd                                                                 |  |  |
| 3.4                        |      | Continue onto Utsalady Rd                                                        |  |  |
| 6.7                        |      | R onto E North Camano Dr                                                         |  |  |
| 8.8                        |      | Continue onto N W Camano Dr                                                      |  |  |
| 9.0                        |      | R onto W Sunset Dr                                                               |  |  |
| 12.9                       |      | R onto W Camano Dr                                                               |  |  |
| 16.7                       |      | R into Cama Beach State Park<br>for Rest Stop                                    |  |  |
| 16.7                       |      | R at the Y                                                                       |  |  |
| 16.8                       |      | Continue straight through the entrance station                                   |  |  |
| 16.8 miles. +969/-791 feet |      |                                                                                  |  |  |

| Dist | Туре | Note                                                |
|------|------|-----------------------------------------------------|
| 36.0 |      | Camano Way turns L and<br>becomes S Country Club Dr |
| 36.6 |      | R onto Beach Dr                                     |
| 37.7 |      | R onto S Cavalero Rd                                |
| 38.3 |      | Slight R onto E Camano Dr                           |
| 38.8 |      | R onto Lehman Dr                                    |
| 40.5 |      | R onto no name rd                                   |
| 40.8 |      | Slight L onto S Barnum Rd                           |
| 40.9 |      | R onto Russell Rd                                   |
| 41.6 |      | L onto Nelson Rd/S Sunrise Blvd                     |
| 43.9 |      | R onto WA-532 E                                     |
| 45.2 |      | R onto N Juniper Beach Rd                           |
| 46.6 |      | L onto N Smith Rd                                   |
| 47.3 |      | R onto WA-532 E                                     |
| 49.0 |      | L onto 102nd Ave NW                                 |
| 49.1 |      | R onto 271st St NW                                  |

| Туре | Note                                                                                                                                                                                                                                                                                                                                                                                                                                                                                                                                                                                                                                                                                                                                                                                                                                                                                                                                                                                                                                                                                                                                                                                                                                                                                                                                                                                                                                                                                                                                                                                                                                                                                                                                                                                                                                                                                                                                                                                                                                                            |
|------|-----------------------------------------------------------------------------------------------------------------------------------------------------------------------------------------------------------------------------------------------------------------------------------------------------------------------------------------------------------------------------------------------------------------------------------------------------------------------------------------------------------------------------------------------------------------------------------------------------------------------------------------------------------------------------------------------------------------------------------------------------------------------------------------------------------------------------------------------------------------------------------------------------------------------------------------------------------------------------------------------------------------------------------------------------------------------------------------------------------------------------------------------------------------------------------------------------------------------------------------------------------------------------------------------------------------------------------------------------------------------------------------------------------------------------------------------------------------------------------------------------------------------------------------------------------------------------------------------------------------------------------------------------------------------------------------------------------------------------------------------------------------------------------------------------------------------------------------------------------------------------------------------------------------------------------------------------------------------------------------------------------------------------------------------------------------|
|      | Cama Beach SP Rest Stop with food, water, and REST ROOMS                                                                                                                                                                                                                                                                                                                                                                                                                                                                                                                                                                                                                                                                                                                                                                                                                                                                                                                                                                                                                                                                                                                                                                                                                                                                                                                                                                                                                                                                                                                                                                                                                                                                                                                                                                                                                                                                                                                                                                                                        |
|      | L towards exit                                                                                                                                                                                                                                                                                                                                                                                                                                                                                                                                                                                                                                                                                                                                                                                                                                                                                                                                                                                                                                                                                                                                                                                                                                                                                                                                                                                                                                                                                                                                                                                                                                                                                                                                                                                                                                                                                                                                                                                                                                                  |
|      | R onto W Camano Dr                                                                                                                                                                                                                                                                                                                                                                                                                                                                                                                                                                                                                                                                                                                                                                                                                                                                                                                                                                                                                                                                                                                                                                                                                                                                                                                                                                                                                                                                                                                                                                                                                                                                                                                                                                                                                                                                                                                                                                                                                                              |
|      | Continue onto W Mountain View<br>Rd                                                                                                                                                                                                                                                                                                                                                                                                                                                                                                                                                                                                                                                                                                                                                                                                                                                                                                                                                                                                                                                                                                                                                                                                                                                                                                                                                                                                                                                                                                                                                                                                                                                                                                                                                                                                                                                                                                                                                                                                                             |
|      | R onto S Camano Dr to stay on 50 mile route                                                                                                                                                                                                                                                                                                                                                                                                                                                                                                                                                                                                                                                                                                                                                                                                                                                                                                                                                                                                                                                                                                                                                                                                                                                                                                                                                                                                                                                                                                                                                                                                                                                                                                                                                                                                                                                                                                                                                                                                                     |
|      | Rest stop on R in 0.5 miles<br>Rest stop on right in 0.5 miles                                                                                                                                                                                                                                                                                                                                                                                                                                                                                                                                                                                                                                                                                                                                                                                                                                                                                                                                                                                                                                                                                                                                                                                                                                                                                                                                                                                                                                                                                                                                                                                                                                                                                                                                                                                                                                                                                                                                                                                                  |
|      | Rest stop on R at Walter G.<br>Hutchison Park<br>Rest stop on right at Walter G.<br>Hutchison Park                                                                                                                                                                                                                                                                                                                                                                                                                                                                                                                                                                                                                                                                                                                                                                                                                                                                                                                                                                                                                                                                                                                                                                                                                                                                                                                                                                                                                                                                                                                                                                                                                                                                                                                                                                                                                                                                                                                                                              |
|      | R onto Nelson Pl                                                                                                                                                                                                                                                                                                                                                                                                                                                                                                                                                                                                                                                                                                                                                                                                                                                                                                                                                                                                                                                                                                                                                                                                                                                                                                                                                                                                                                                                                                                                                                                                                                                                                                                                                                                                                                                                                                                                                                                                                                                |
|      | L onto Highland Dr                                                                                                                                                                                                                                                                                                                                                                                                                                                                                                                                                                                                                                                                                                                                                                                                                                                                                                                                                                                                                                                                                                                                                                                                                                                                                                                                                                                                                                                                                                                                                                                                                                                                                                                                                                                                                                                                                                                                                                                                                                              |
|      | Continue onto Cascade View Dr                                                                                                                                                                                                                                                                                                                                                                                                                                                                                                                                                                                                                                                                                                                                                                                                                                                                                                                                                                                                                                                                                                                                                                                                                                                                                                                                                                                                                                                                                                                                                                                                                                                                                                                                                                                                                                                                                                                                                                                                                                   |
|      | R onto E Camano Dr                                                                                                                                                                                                                                                                                                                                                                                                                                                                                                                                                                                                                                                                                                                                                                                                                                                                                                                                                                                                                                                                                                                                                                                                                                                                                                                                                                                                                                                                                                                                                                                                                                                                                                                                                                                                                                                                                                                                                                                                                                              |
|      | R onto Camano Way / S Country<br>Club Dr                                                                                                                                                                                                                                                                                                                                                                                                                                                                                                                                                                                                                                                                                                                                                                                                                                                                                                                                                                                                                                                                                                                                                                                                                                                                                                                                                                                                                                                                                                                                                                                                                                                                                                                                                                                                                                                                                                                                                                                                                        |
|      | Type   Image: Comparison of the sector of the secto |

19.2 miles. +1045/-1065 feet

\_ \_ \_ \_ \_ \_ \_ \_ \_ \_ \_ \_ \_ \_ \_ \_

| Dist | Туре | Note                                                                                                  |
|------|------|-------------------------------------------------------------------------------------------------------|
| 49.5 |      | L towards Stanwood Middle<br>School and the Finish of this 50<br>Mile route with REST ROOMS<br>inside |
| 49.6 |      | L onto 271st Street Northwest                                                                         |
| 49.7 |      | L                                                                                                     |
| 49.7 |      | L onto 271st Street Northwest                                                                         |
| 50.4 |      | Keep R                                                                                                |
| 50.5 |      | Continue onto Pioneer Highway for several miles.                                                      |
| 56.5 |      | Sharp R onto Norman Road                                                                              |
| 60.8 |      | R onto Miller Road                                                                                    |
| 62.3 |      | Continue onto Pioneer Highway                                                                         |
| 64.1 |      | Sharp L onto Cedarhome Drive Northwest at 4 way stop.                                                 |
| 64.2 |      | Slight R onto Cedarhome Drive                                                                         |
| 64.8 |      | R into parking lot                                                                                    |
| 64.9 |      | End of route                                                                                          |