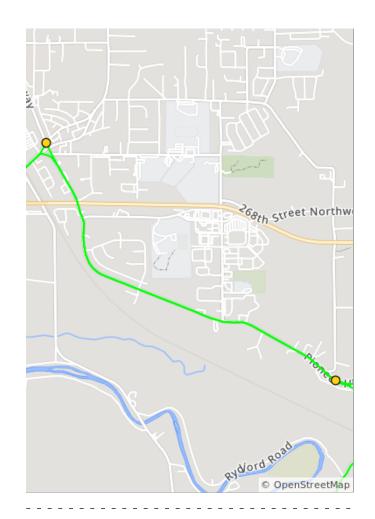

## McClinchy - 65 Miles - ORANGE > GREEN

- A. SAAL Brewing
- B. Cama Beach State Park Rest Stop
- C. Walter G. Hutchison Park
- D. left turn to 102nd
- E. Saal Brewing

- F. Start / Finish at Stanwood Middle School
- G. Dismount and walk up Miller Road bridge
- H. Stanwood Middle School
- I. McClinchy Camano Climb start location.