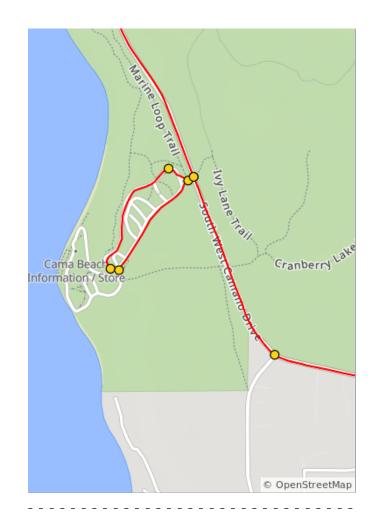

5.4 miles. +246/-63 feet

| Dist | Туре | Note               |
|------|------|--------------------|
| 9.0  |      | R onto W Sunset Dr |
| 12.9 |      | R onto W Camano Dr |

| Dist | Туре | Note                                                     |
|------|------|----------------------------------------------------------|
| 16.7 |      | R into Cama Beach State Park for Rest Stop               |
| 16.7 |      | R at the Y                                               |
| 16.8 |      | Continue straight through the entrance station           |
| 17.1 |      | Cama Beach SP Rest Stop with food, water, and REST ROOMS |
| 17.1 |      | L towards exit                                           |
| 17.4 |      | R onto W Camano Dr                                       |
| 17.8 |      | Continue onto W Mountain View Rd                         |