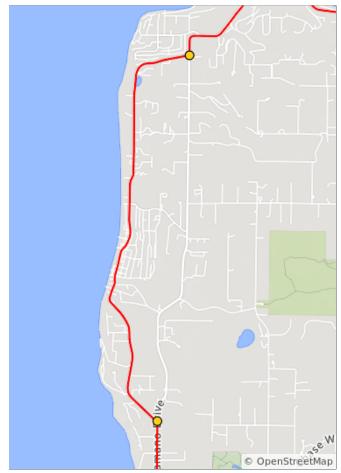

0.7 miles. +0/-2 feet

| Dist | Туре | Note                      |
|------|------|---------------------------|
| 2.7  |      | R onto N Good Rd          |
| 3.4  |      | Continue onto Utsalady Rd |

| Dist | Туре | Note                        |
|------|------|-----------------------------|
| 6.7  |      | R onto E North Camano Dr    |
| 8.8  |      | Continue onto N W Camano Dr |

5.4 miles. +246/-63 feet

| Dist | Туре | Note               |
|------|------|--------------------|
| 9.0  |      | R onto W Sunset Dr |
| 12.9 |      | R onto W Camano Dr |

| Dist | Туре | Note                                                     |
|------|------|----------------------------------------------------------|
| 16.7 |      | R into Cama Beach State Park for Rest Stop               |
| 16.7 |      | R at the Y                                               |
| 16.8 |      | Continue straight through the entrance station           |
| 17.1 |      | Cama Beach SP Rest Stop with food, water, and REST ROOMS |
| 17.1 |      | L towards exit                                           |
| 17.4 |      | R onto W Camano Dr                                       |
| 17.8 |      | Continue onto W Mountain View Rd                         |