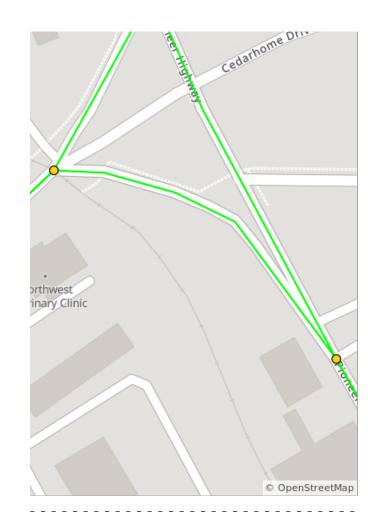

| Dist | Туре | Note                                                  |  |
|------|------|-------------------------------------------------------|--|
| 62.3 |      | Continue onto Pioneer Highway                         |  |
| 64.1 |      | Sharp L onto Cedarhome Drive Northwest at 4 way stop. |  |

3.4 miles. +31/-76 feet

| Dist | Туре | Note                          |  |
|------|------|-------------------------------|--|
| 64.2 |      | Slight R onto Cedarhome Drive |  |
| 64.8 |      | R into parking lot            |  |