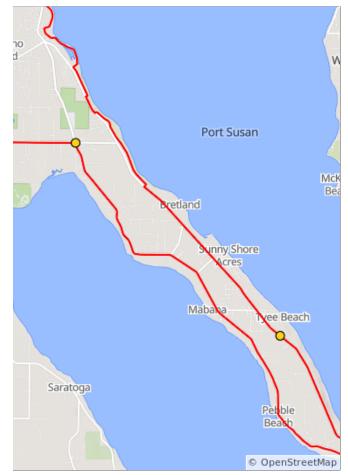

5.0 miles. +138/-83 feet

| Dist | Туре | Note                                                           |
|------|------|----------------------------------------------------------------|
| 19.6 |      | R onto S Camano Dr to stay on 50 mile route                    |
| 30.3 |      | Rest stop on R in 0.5 miles<br>Rest stop on right in 0.5 miles |

| Dist | Туре | Note                                                                                               |
|------|------|----------------------------------------------------------------------------------------------------|
| 30.8 |      | Rest stop on R at Walter G.<br>Hutchison Park<br>Rest stop on right at Walter G.<br>Hutchison Park |
| 34.0 |      | R onto Nelson Pl                                                                                   |