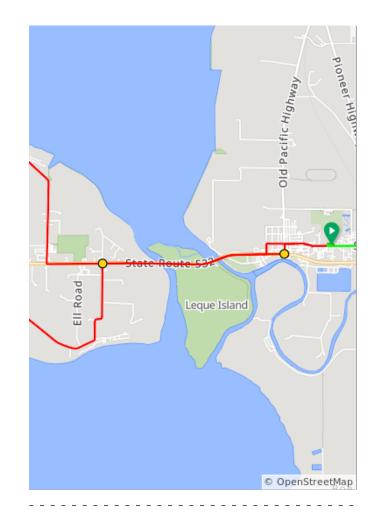

| Dist | Туре | Note                            |  |
|------|------|---------------------------------|--|
| 41.6 |      | L onto Nelson Rd/S Sunrise Blvd |  |
| 43.9 |      | R onto WA-532 E                 |  |

3.0 miles. +22/-176 feet

| Dist | Туре | Note                      |  |
|------|------|---------------------------|--|
| 45.2 |      | R onto N Juniper Beach Rd |  |
| 46.6 |      | L onto N Smith Rd         |  |

| Dist | Туре | Note                |  |
|------|------|---------------------|--|
| 47.3 |      | R onto WA-532 E     |  |
| 49.0 |      | L onto 102nd Ave NW |  |

2.4 miles. +13/-111 feet

| Dist | Туре | Note                                                                                                  |  |
|------|------|-------------------------------------------------------------------------------------------------------|--|
| 49.1 |      | R onto 271st St NW                                                                                    |  |
| 49.5 |      | L towards Stanwood Middle<br>School and the Finish of this 50<br>Mile route with REST ROOMS<br>inside |  |
| 49.6 |      | L onto 271st Street Northwest                                                                         |  |
| 49.7 |      | L                                                                                                     |  |
| 49.7 |      | L onto 271st Street Northwest                                                                         |  |