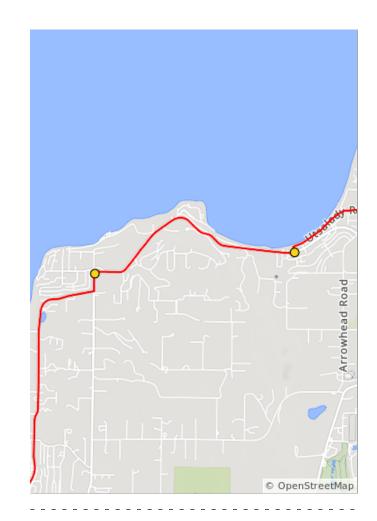

0.7 miles. +0/-2 feet

| Dist | Туре | Note                      |
|------|------|---------------------------|
| 2.7  |      | R onto N Good Rd          |
| 3.4  |      | Continue onto Utsalady Rd |

| Dist | Туре | Note                        |
|------|------|-----------------------------|
| 6.7  |      | R onto E North Camano Dr    |
| 8.8  |      | Continue onto N W Camano Dr |

5.4 miles. +246/-63 feet

| Dist | Туре | Note               |
|------|------|--------------------|
| 9.0  |      | R onto W Sunset Dr |
| 12.9 |      | R onto W Camano Dr |

| Dist | Туре | Note                                                     |
|------|------|----------------------------------------------------------|
| 16.7 |      | R into Cama Beach State Park for Rest Stop               |
| 16.7 |      | R at the Y                                               |
| 16.8 |      | Continue straight through the entrance station           |
| 17.1 |      | Cama Beach SP Rest Stop with food, water, and REST ROOMS |
| 17.1 |      | L towards exit                                           |
| 17.4 |      | R onto W Camano Dr                                       |
| 17.8 |      | Continue onto W Mountain View Rd                         |