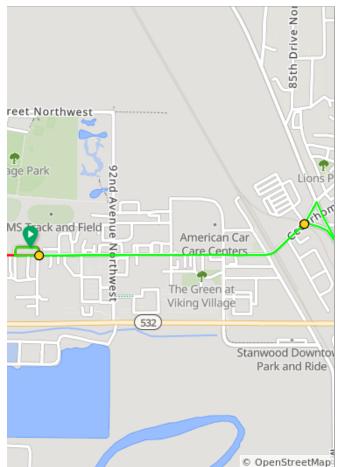

| Dist | Туре | Note                |  |
|------|------|---------------------|--|
| 47.3 |      | R onto WA-532 E     |  |
| 49.0 |      | L onto 102nd Ave NW |  |

2.4 miles. +13/-111 feet

| Dist | Туре | Note                                                                                                  |  |
|------|------|-------------------------------------------------------------------------------------------------------|--|
| 49.1 |      | R onto 271st St NW                                                                                    |  |
| 49.5 |      | L towards Stanwood Middle<br>School and the Finish of this 50<br>Mile route with REST ROOMS<br>inside |  |
| 49.6 |      | L onto 271st Street Northwest                                                                         |  |
| 49.7 |      | L                                                                                                     |  |
| 49.7 |      | L onto 271st Street Northwest                                                                         |  |

| Dist | Type | Note                                             |  |
|------|------|--------------------------------------------------|--|
| 50.4 |      | Keep R                                           |  |
| 50.5 |      | Continue onto Pioneer Highway for several miles. |  |