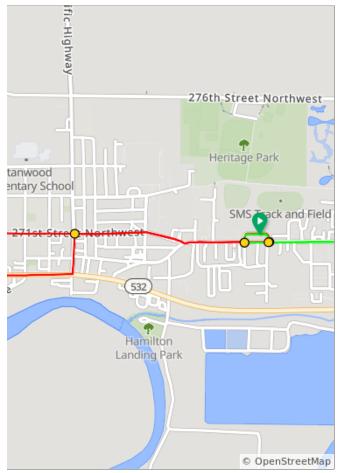

## McClinchy - 65 Miles - ORANGE > GREEN

| Dist | Type | Note                                                                             |
|------|------|----------------------------------------------------------------------------------|
| 0.0  | •    | Start of route                                                                   |
| 0.0  |      | After registration, start this 50<br>Mile Route by turning R onto<br>271st St NW |
| 0.2  |      | Slight R to stay on 271st St NW                                                  |
| 0.6  |      | L onto 104th Dr NW                                                               |
| 0.7  |      | R onto WA-532 W                                                                  |

| Dist | Туре | Note                |  |
|------|------|---------------------|--|
| 47.3 |      | R onto WA-532 E     |  |
| 49.0 |      | L onto 102nd Ave NW |  |

2.4 miles. +13/-111 feet

| Dist | Туре | Note                                                                                                  |  |
|------|------|-------------------------------------------------------------------------------------------------------|--|
| 49.1 |      | R onto 271st St NW                                                                                    |  |
| 49.5 |      | L towards Stanwood Middle<br>School and the Finish of this 50<br>Mile route with REST ROOMS<br>inside |  |
| 49.6 |      | L onto 271st Street Northwest                                                                         |  |
| 49.7 |      | L                                                                                                     |  |
| 49.7 |      | L onto 271st Street Northwest                                                                         |  |