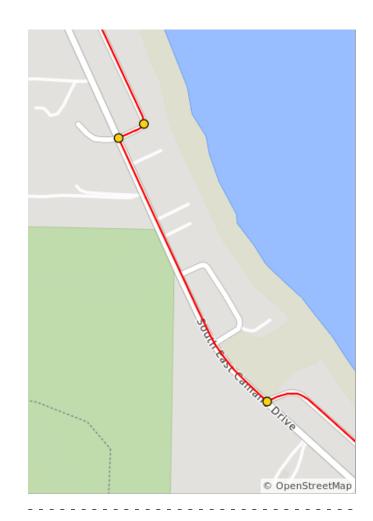

| Dist | Туре | Note                          |
|------|------|-------------------------------|
| 34.0 |      | L onto Highland Dr            |
| 34.9 |      | Continue onto Cascade View Dr |

| Dist | Туре | Note                                             |
|------|------|--------------------------------------------------|
| 35.7 |      | R onto E Camano Dr                               |
| 36.0 |      | R onto Camano Way / S Country<br>Club Dr         |
| 36.0 |      | Camano Way turns L and becomes S Country Club Dr |

1.2 miles. +33/-5 feet

| Dist | Туре | Note                 |
|------|------|----------------------|
| 36.6 |      | R onto Beach Dr      |
| 37.7 |      | R onto S Cavalero Rd |

| Dist | Type | Note                      |
|------|------|---------------------------|
| 38.3 |      | Slight R onto E Camano Dr |
| 38.8 |      | R onto Lehman Dr          |