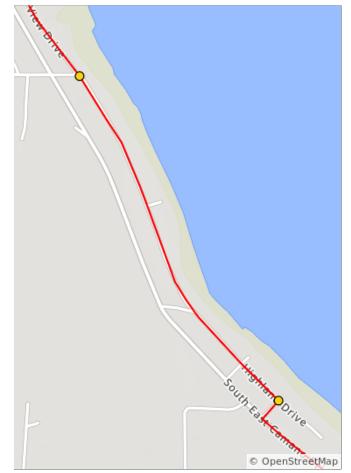

5.4 miles. +246/-63 feet

| Dist | Туре | Note               |
|------|------|--------------------|
| 9.0  |      | R onto W Sunset Dr |
| 12.9 |      | R onto W Camano Dr |

| Dist | Туре | Note                                                     |
|------|------|----------------------------------------------------------|
| 16.7 |      | R into Cama Beach State Park for Rest Stop               |
| 16.7 |      | R at the Y                                               |
| 16.8 |      | Continue straight through the entrance station           |
| 17.1 |      | Cama Beach SP Rest Stop with food, water, and REST ROOMS |
| 17.1 |      | L towards exit                                           |
| 17.4 |      | R onto W Camano Dr                                       |
| 17.8 |      | Continue onto W Mountain View Rd                         |

5.0 miles. +138/-83 feet

| Dist | Туре | Note                                                           |
|------|------|----------------------------------------------------------------|
| 19.6 |      | R onto S Camano Dr to stay on 50 mile route                    |
| 30.3 |      | Rest stop on R in 0.5 miles<br>Rest stop on right in 0.5 miles |