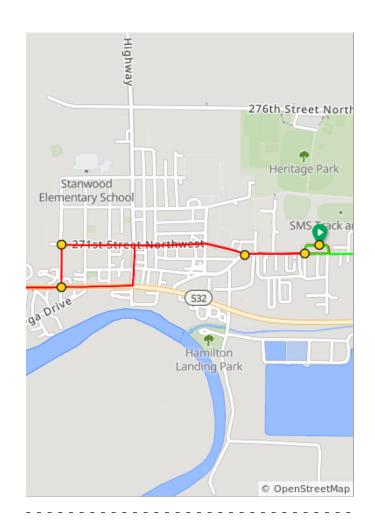

| Dist | Туре | Note                |  |
|------|------|---------------------|--|
| 47.3 |      | R onto WA-532 E     |  |
| 49.0 |      | L onto 102nd Ave NW |  |

2.4 miles. +13/-111 feet

| Dist | Туре | Note                                                                                                  |  |
|------|------|-------------------------------------------------------------------------------------------------------|--|
| 49.1 |      | R onto 271st St NW                                                                                    |  |
| 49.5 |      | L towards Stanwood Middle<br>School and the Finish of this 50<br>Mile route with REST ROOMS<br>inside |  |
| 49.6 |      | L onto 271st Street Northwest                                                                         |  |
| 49.7 |      | L                                                                                                     |  |
| 49.7 |      | L onto 271st Street Northwest                                                                         |  |

| Dist | Type | Note                                             |  |
|------|------|--------------------------------------------------|--|
| 50.4 |      | Keep R                                           |  |
| 50.5 |      | Continue onto Pioneer Highway for several miles. |  |