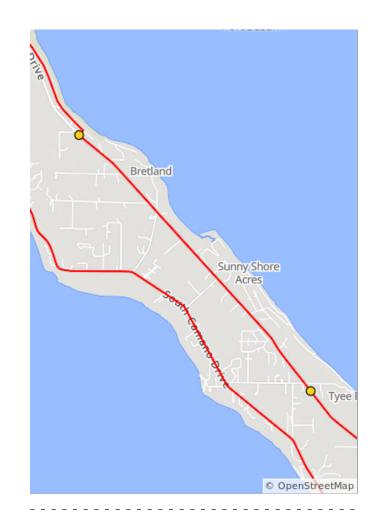

0.7 miles. +0/-2 feet

| Dist | Туре | Note                      |
|------|------|---------------------------|
| 2.7  |      | R onto N Good Rd          |
| 3.4  |      | Continue onto Utsalady Rd |

| Dist | Туре | Note                        |
|------|------|-----------------------------|
| 6.7  |      | R onto E North Camano Dr    |
| 8.8  |      | Continue onto N W Camano Dr |

5.4 miles. +246/-63 feet

| Dist | Туре | Note               |
|------|------|--------------------|
| 9.0  |      | R onto W Sunset Dr |
| 12.9 |      | R onto W Camano Dr |

| Dist | Туре | Note                                                     |
|------|------|----------------------------------------------------------|
| 16.7 |      | R into Cama Beach State Park for Rest Stop               |
| 16.7 |      | R at the Y                                               |
| 16.8 |      | Continue straight through the entrance station           |
| 17.1 |      | Cama Beach SP Rest Stop with food, water, and REST ROOMS |
| 17.1 |      | L towards exit                                           |
| 17.4 |      | R onto W Camano Dr                                       |
| 17.8 |      | Continue onto W Mountain View Rd                         |