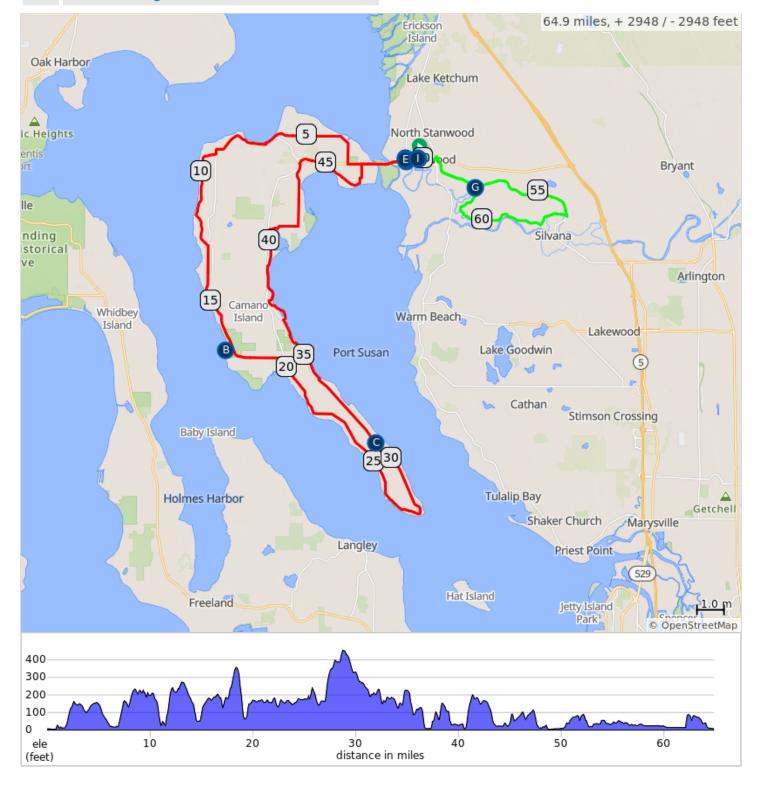

## McClinchy - 65 Miles - ORANGE > GREEN

- A. SAAL Brewing
- B. Cama Beach State Park Rest Stop
- C. Walter G. Hutchison Park
- D. left turn to 102nd
- E. Saal Brewing

- F. Start / Finish at Stanwood Middle School
- G. Dismount and walk up Miller Road bridge
- H. Stanwood Middle School
- I. McClinchy Camano Climb start location.

## McClinchy - 65 Miles - ORANGE > GREEN

| Dist | Type | Note                                                                             |
|------|------|----------------------------------------------------------------------------------|
| 0.0  | •    | Start of route                                                                   |
| 0.0  |      | After registration, start this 50<br>Mile Route by turning R onto<br>271st St NW |
| 0.2  |      | Slight R to stay on 271st St NW                                                  |
| 0.6  |      | L onto 104th Dr NW                                                               |
| 0.7  |      | R onto WA-532 W                                                                  |

0.7 miles. +0/-2 feet

| Dist | Туре | Note                      |
|------|------|---------------------------|
| 2.7  |      | R onto N Good Rd          |
| 3.4  |      | Continue onto Utsalady Rd |

| Dist | Туре | Note                        |
|------|------|-----------------------------|
| 6.7  |      | R onto E North Camano Dr    |
| 8.8  |      | Continue onto N W Camano Dr |

5.4 miles. +246/-63 feet

| Dist | Туре | Note               |
|------|------|--------------------|
| 9.0  |      | R onto W Sunset Dr |
| 12.9 |      | R onto W Camano Dr |

| Dist | Туре | Note                                                     |
|------|------|----------------------------------------------------------|
| 16.7 |      | R into Cama Beach State Park for Rest Stop               |
| 16.7 |      | R at the Y                                               |
| 16.8 |      | Continue straight through the entrance station           |
| 17.1 |      | Cama Beach SP Rest Stop with food, water, and REST ROOMS |
| 17.1 |      | L towards exit                                           |
| 17.4 |      | R onto W Camano Dr                                       |
| 17.8 |      | Continue onto W Mountain View Rd                         |

5.0 miles. +138/-83 feet

| Dist | Туре | Note                                                           |
|------|------|----------------------------------------------------------------|
| 19.6 |      | R onto S Camano Dr to stay on 50 mile route                    |
| 30.3 |      | Rest stop on R in 0.5 miles<br>Rest stop on right in 0.5 miles |

| Dist | Туре | Note                                                                                               |
|------|------|----------------------------------------------------------------------------------------------------|
| 30.8 |      | Rest stop on R at Walter G.<br>Hutchison Park<br>Rest stop on right at Walter G.<br>Hutchison Park |
| 34.0 |      | R onto Nelson Pl                                                                                   |

| Dist | Туре | Note                          |
|------|------|-------------------------------|
| 34.0 |      | L onto Highland Dr            |
| 34.9 |      | Continue onto Cascade View Dr |

| Dist | Туре | Note                                             |
|------|------|--------------------------------------------------|
| 35.7 |      | R onto E Camano Dr                               |
| 36.0 |      | R onto Camano Way / S Country<br>Club Dr         |
| 36.0 |      | Camano Way turns L and becomes S Country Club Dr |

1.2 miles. +33/-5 feet

| Dist | Туре | Note                 |
|------|------|----------------------|
| 36.6 |      | R onto Beach Dr      |
| 37.7 |      | R onto S Cavalero Rd |

| Dist | Type | Note                      |
|------|------|---------------------------|
| 38.3 |      | Slight R onto E Camano Dr |
| 38.8 |      | R onto Lehman Dr          |

1.1 miles. +4/-28 feet

| Dist | Туре | Note                      |
|------|------|---------------------------|
| 40.5 |      | R onto no name rd         |
| 40.8 |      | Slight L onto S Barnum Rd |
| 40.9 |      | R onto Russell Rd         |

| Dist | Туре | Note                            |  |
|------|------|---------------------------------|--|
| 41.6 |      | L onto Nelson Rd/S Sunrise Blvd |  |
| 43.9 |      | R onto WA-532 E                 |  |

3.0 miles. +22/-176 feet

| Dist | Туре | Note                      |  |
|------|------|---------------------------|--|
| 45.2 |      | R onto N Juniper Beach Rd |  |
| 46.6 |      | L onto N Smith Rd         |  |

| Dist | Туре | Note                |  |
|------|------|---------------------|--|
| 47.3 |      | R onto WA-532 E     |  |
| 49.0 |      | L onto 102nd Ave NW |  |

2.4 miles. +13/-111 feet

| Dist | Туре | Note                                                                                                  |  |
|------|------|-------------------------------------------------------------------------------------------------------|--|
| 49.1 |      | R onto 271st St NW                                                                                    |  |
| 49.5 |      | L towards Stanwood Middle<br>School and the Finish of this 50<br>Mile route with REST ROOMS<br>inside |  |
| 49.6 |      | L onto 271st Street Northwest                                                                         |  |
| 49.7 |      | L                                                                                                     |  |
| 49.7 |      | L onto 271st Street Northwest                                                                         |  |