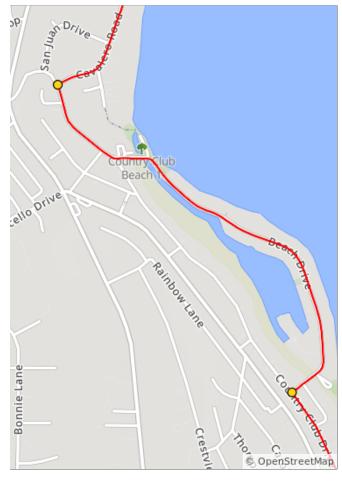

| Dist | Туре | Note                          |
|------|------|-------------------------------|
| 34.0 |      | L onto Highland Dr            |
| 34.9 |      | Continue onto Cascade View Dr |

| Dist | Туре | Note                                             |
|------|------|--------------------------------------------------|
| 35.7 |      | R onto E Camano Dr                               |
| 36.0 |      | R onto Camano Way / S Country<br>Club Dr         |
| 36.0 |      | Camano Way turns L and becomes S Country Club Dr |

1.2 miles. +33/-5 feet

| Dist | Туре | Note                 |
|------|------|----------------------|
| 36.6 |      | R onto Beach Dr      |
| 37.7 |      | R onto S Cavalero Rd |

| Dist | Type | Note                      |
|------|------|---------------------------|
| 38.3 |      | Slight R onto E Camano Dr |
| 38.8 |      | R onto Lehman Dr          |