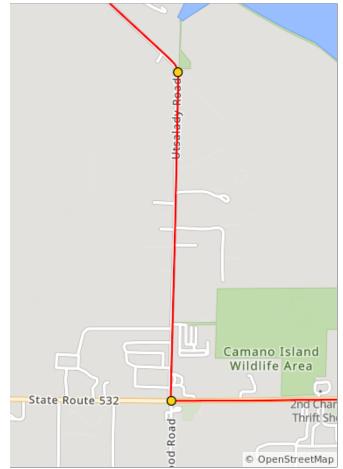

0.7 miles. +0/-2 feet

| Dist | Туре | Note                      |
|------|------|---------------------------|
| 2.7  |      | R onto N Good Rd          |
| 3.4  |      | Continue onto Utsalady Rd |

| Dist | Туре | Note                        |
|------|------|-----------------------------|
| 6.7  |      | R onto E North Camano Dr    |
| 8.8  |      | Continue onto N W Camano Dr |