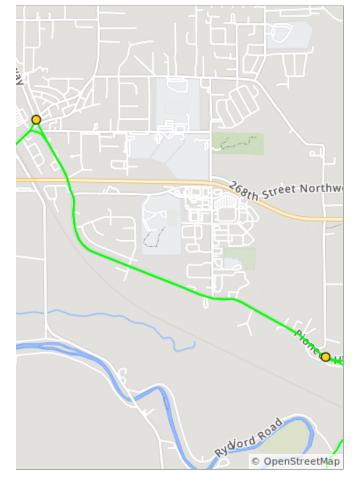

## McClinchy - 15 Miles - GREEN

- A. SAAL Brewing
- B. Please dismount and walk up Miller Road bridge to Pioneer Hwy
- C. McClinchy Camano Climb start location .

## McClinchy - 15 Miles - GREEN

| Dist | Туре | Note                          |
|------|------|-------------------------------|
| 0.0  | 0    | Start of route                |
| 0.1  |      | L onto 271st Street Northwest |

0.1 miles. +0/-0 feet

| Dist | Туре | Note                                             |
|------|------|--------------------------------------------------|
| 0.7  |      | Keep R                                           |
| 0.8  |      | Continue onto Pioneer Highway for several miles. |

| Dist | Туре | Note                     |
|------|------|--------------------------|
| 6.8  |      | Sharp R onto Norman Road |
| 11.1 |      | R onto Miller Road       |

10.2 miles. +25/-49 feet

| Dist | Туре | Note                                                  |
|------|------|-------------------------------------------------------|
| 12.6 |      | Continue onto Pioneer Highway                         |
| 14.4 |      | Sharp L onto Cedarhome Drive Northwest at 4 way stop. |