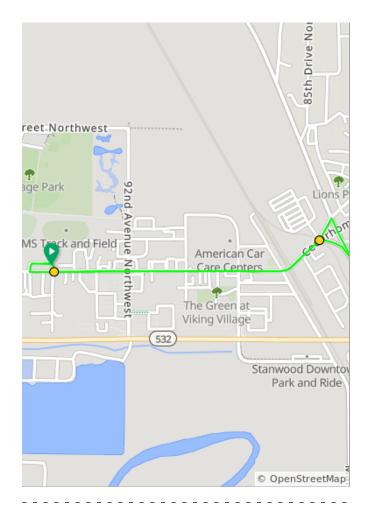

| Dist | Туре | Note                     |
|------|------|--------------------------|
| 6.8  |      | Sharp R onto Norman Road |
| 11.1 |      | R onto Miller Road       |

10.2 miles. +25/-49 feet

| Dist | Туре | Note                                                  |
|------|------|-------------------------------------------------------|
| 12.6 |      | Continue onto Pioneer Highway                         |
| 14.4 |      | Sharp L onto Cedarhome Drive Northwest at 4 way stop. |

3.4 miles. +31/-76 feet

| Dist | Туре | Note                          |
|------|------|-------------------------------|
| 14.5 |      | Slight R onto Cedarhome Drive |
| 15.1 |      | R into parking lot            |

271st Street Northw

0.7 miles. +0/-12 feet

| Dist | Туре | Note         |
|------|------|--------------|
| 15.2 |      | End of route |