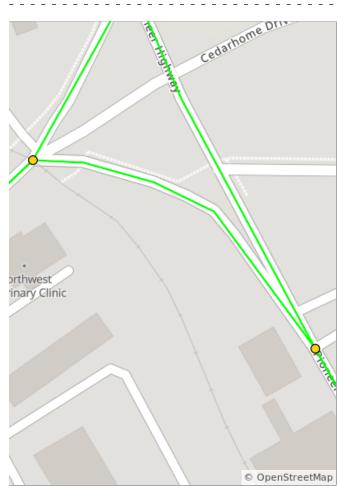

| Dist | Туре | Note                     |
|------|------|--------------------------|
| 6.8  |      | Sharp R onto Norman Road |
| 11.1 |      | R onto Miller Road       |

10.2 miles. +25/-49 feet

| Dist | Туре | Note                                                  |
|------|------|-------------------------------------------------------|
| 12.6 |      | Continue onto Pioneer Highway                         |
| 14.4 |      | Sharp L onto Cedarhome Drive Northwest at 4 way stop. |

3.4 miles. +31/-76 feet

| Dist | Туре | Note                          |
|------|------|-------------------------------|
| 14.5 |      | Slight R onto Cedarhome Drive |
| 15.1 |      | R into parking lot            |