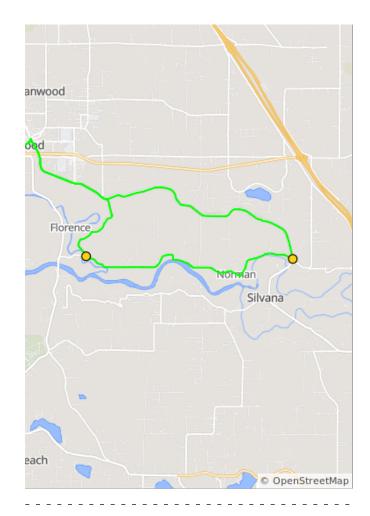

| Dist | Туре | Note                     |
|------|------|--------------------------|
| 6.8  |      | Sharp R onto Norman Road |
| 11.1 |      | R onto Miller Road       |

10.2 miles. +25/-49 feet

| Dist | Туре | Note                                                  |
|------|------|-------------------------------------------------------|
| 12.6 |      | Continue onto Pioneer Highway                         |
| 14.4 |      | Sharp L onto Cedarhome Drive Northwest at 4 way stop. |