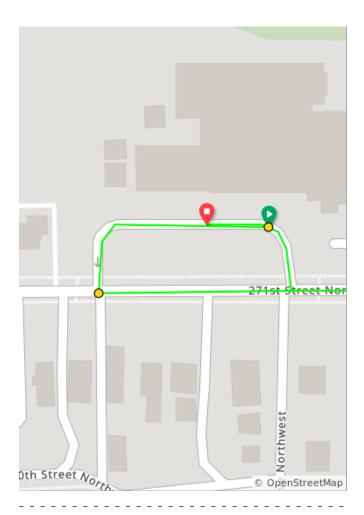

## McClinchy - 15 Miles - GREEN

- A. SAAL Brewing
- B. Please dismount and walk up Miller Road bridge to Pioneer Hwy
- C. McClinchy Camano Climb start location .

## McClinchy - 15 Miles - GREEN

| Dist | Туре | Note                          |
|------|------|-------------------------------|
| 0.0  | 0    | Start of route                |
| 0.1  |      | L onto 271st Street Northwest |

0.1 miles. +0/-0 feet

| Dist | Туре | Note                                             |
|------|------|--------------------------------------------------|
| 0.7  |      | Keep R                                           |
| 0.8  |      | Continue onto Pioneer Highway for several miles. |