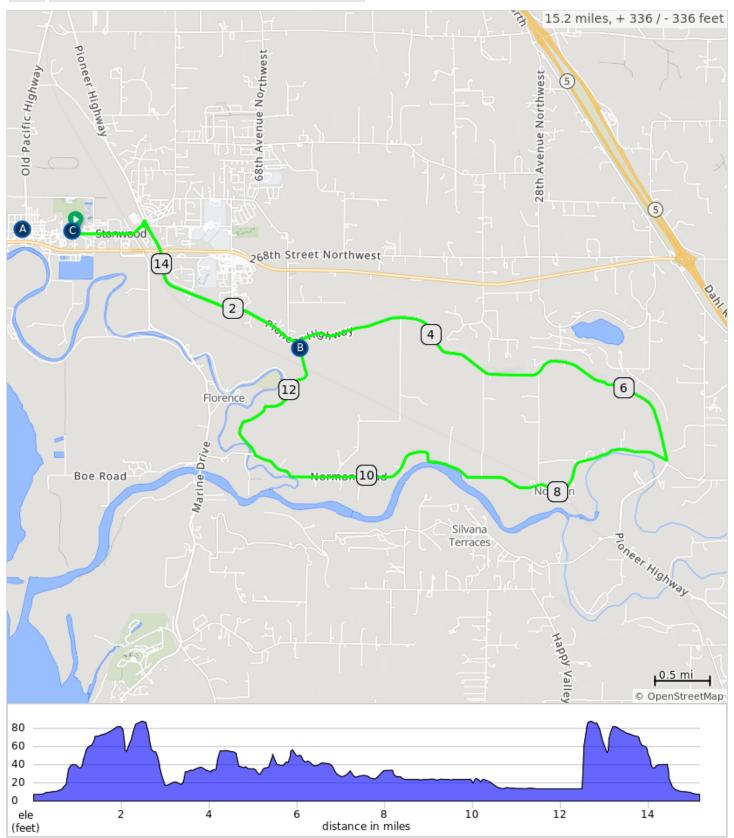

## McClinchy - 15 Miles - GREEN

- A. SAAL Brewing
- B. Please dismount and walk up Miller Road bridge to Pioneer Hwy
- C. McClinchy Camano Climb start location .

## McClinchy - 15 Miles - GREEN

| Dist | Туре | Note                          |
|------|------|-------------------------------|
| 0.0  | 0    | Start of route                |
| 0.1  |      | L onto 271st Street Northwest |

0.1 miles. +0/-0 feet

| Dist | Туре | Note                                             |
|------|------|--------------------------------------------------|
| 0.7  |      | Keep R                                           |
| 0.8  |      | Continue onto Pioneer Highway for several miles. |

| Dist | Туре | Note                     |
|------|------|--------------------------|
| 6.8  |      | Sharp R onto Norman Road |
| 11.1 |      | R onto Miller Road       |

10.2 miles. +25/-49 feet

| Dist | Туре | Note                                                  |
|------|------|-------------------------------------------------------|
| 12.6 |      | Continue onto Pioneer Highway                         |
| 14.4 |      | Sharp L onto Cedarhome Drive Northwest at 4 way stop. |

3.4 miles. +31/-76 feet

| Dist | Туре | Note                          |
|------|------|-------------------------------|
| 14.5 |      | Slight R onto Cedarhome Drive |
| 15.1 |      | R into parking lot            |

271st Street Northw

0.7 miles. +0/-12 feet

| Dist | Туре | Note         |
|------|------|--------------|
| 15.2 |      | End of route |