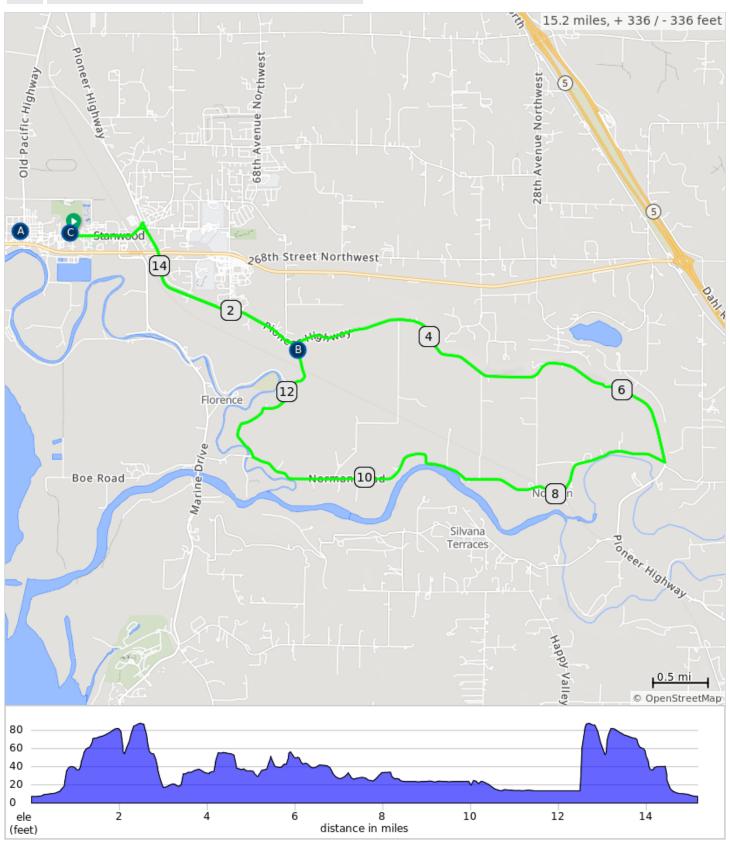

## McClinchy - 15 Miles - GREEN

- A. SAAL Brewing
- B. Please dismount and walk up Miller Road bridge to Pioneer Hwy
- C. McClinchy Camano Climb start location.

## McClinchy - 15 Miles - GREEN

| Dist | Туре | Note                                                  |
|------|------|-------------------------------------------------------|
| 0.0  | •    | Start of route                                        |
| 0.1  |      | L onto 271st Street Northwest                         |
| 0.7  |      | Keep R                                                |
| 0.8  |      | Continue onto Pioneer Highway for several miles.      |
| 6.8  |      | Sharp R onto Norman Road                              |
| 11.1 |      | R onto Miller Road                                    |
| 12.6 |      | Continue onto Pioneer Highway                         |
| 14.4 |      | Sharp L onto Cedarhome Drive Northwest at 4 way stop. |
| 14.5 |      | Slight R onto Cedarhome Drive                         |
| 15.1 |      | R into parking lot                                    |
| 15.2 |      | End of route                                          |