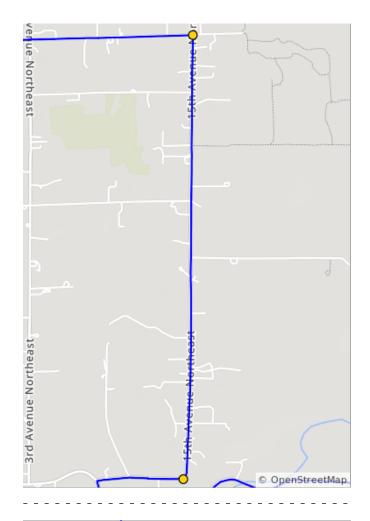

| Dist | Туре | Note                                                 |
|------|------|------------------------------------------------------|
| 21.0 |      | R onto 15th Ave NE                                   |
| 23.0 |      | 15th Ave NE turns slightly R and becomes 268th St NE |

4.6 miles. +0/-285 feet

| Dist | Туре | Note                        |
|------|------|-----------------------------|
| 23.4 |      | L onto Stanwood Bryant Road |
| 25.2 |      | R onto Tronson Road         |