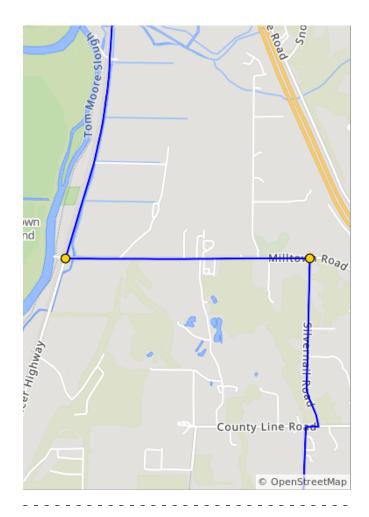

2.3 miles. +9/-34 feet

- -

| Dist | Туре | Note                    |
|------|------|-------------------------|
| 5.5  |      | R onto County Line Road |
| 5.5  |      | L onto Silvernail Road  |

2.1 miles. +0/-0 feet

| Dist | Туре | Note                         |
|------|------|------------------------------|
| 6.3  |      | L onto Milltown Road         |
| 7.4  |      | Sharp R onto Pioneer Highway |

1.9 miles. +18/-157 feet