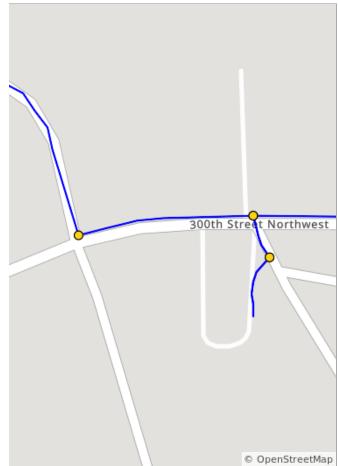

1.8 miles. +40/-81 feet

\_ \_ \_

\_ \_ \_ \_ \_ \_ \_ \_

\_ \_ \_ \_ \_ \_

| Dist | Туре | Note                                |
|------|------|-------------------------------------|
| 18.3 |      | L onto 300th St NW/Freeborn Rd      |
| 18.4 |      | R into rest stop                    |
| 18.4 |      | R                                   |
| 18.4 |      | L toward 300th St NW/Freeborn<br>Rd |
| 18.4 |      | R onto 300th St NW/Freeborn Rd      |