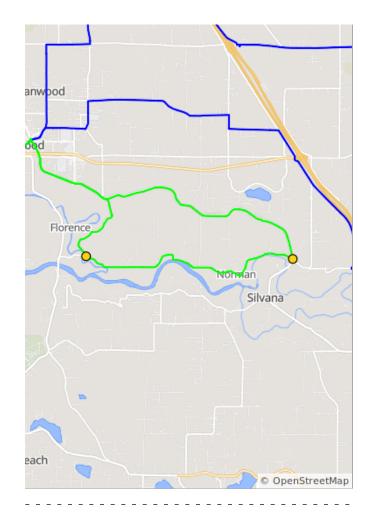

| Dist | Туре | Note                     |
|------|------|--------------------------|
| 94.3 |      | Sharp R onto Norman Road |
| 98.6 |      | R onto Miller Road       |

10.2 miles. +25/-49 feet

| Dist  | Туре | Note                                    |
|-------|------|-----------------------------------------|
| 100.1 |      | Continue onto Pioneer Highway           |
| 101.9 |      | L onto Cedarhome Dr NW at four way stop |