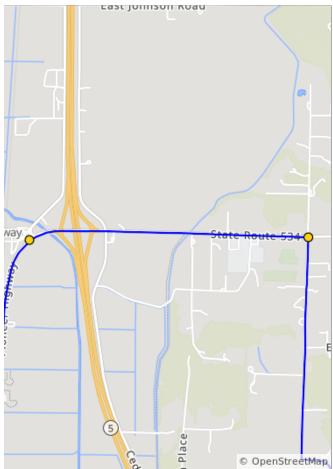

| Dist | Туре | Note                                                                                   |
|------|------|----------------------------------------------------------------------------------------|
| 9.7  |      | At roundabout, take exit 1 onto<br>Highway 534, be careful crossing<br>freeway onramps |
| 10.9 |      | R onto Bulson Road                                                                     |