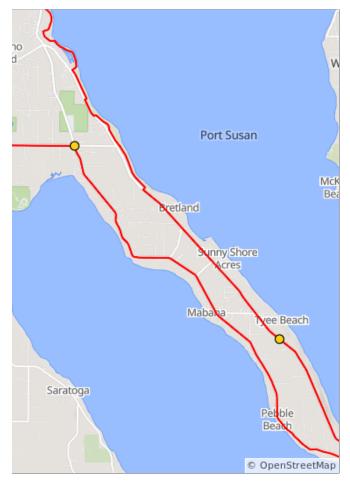

## McClinchy - 103 Miles - BLUE > ORANGE > GREEN

- A. Start / Finish at Stanwood Middle School
- B. Ride Single File
- C. Busy Intersections
- D. Ride Single File
- E. Bonhoeffer Rest Stop
- F. Ride Single File next 2 miles
- G. SAAL Brewing
- H. Cama Beach State Park Rest Stop

- I. Walter G Hutchison Park
- J. left turn to 102nd
- K. Saal Brewing
- L. End of Road in 0.5 Miles
- M. End Of Road
- N. Stanwood Middle School
- O. McClinchy Camano Climb start location .