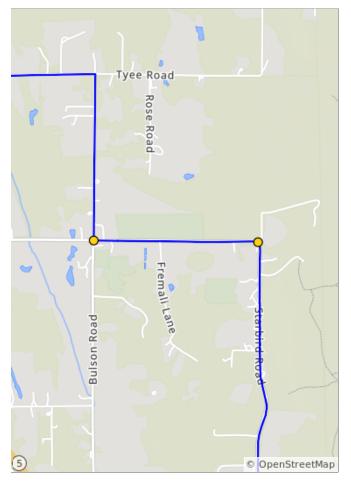

| Dist | Туре | Note                                                                                   |
|------|------|----------------------------------------------------------------------------------------|
| 9.7  |      | At roundabout, take exit 1 onto<br>Highway 534, be careful crossing<br>freeway onramps |
| 10.9 |      | R onto Bulson Road                                                                     |

| Dist | Туре | Note               |
|------|------|--------------------|
| 12.8 |      | L onto Bulson Road |
| 13.3 |      | R onto Bulson Road |

2.3 miles. +51/-0 feet

| Dist | Туре | Note                 |
|------|------|----------------------|
| 14.0 |      | L onto Starbird Road |
| 14.8 |      | R onto Starbird Road |