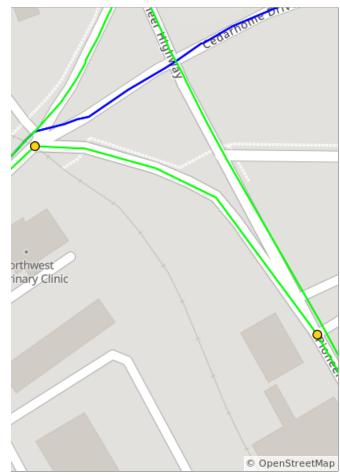

## McClinchy - 103 Miles - BLUE > ORANGE > GREEN

| Dist | Туре | Note                                               |
|------|------|----------------------------------------------------|
| 0.0  | 0    | Start of route                                     |
| 0.1  |      | L onto 271st St NW                                 |
| 0.7  |      | Continue onto Cedarhome Dr, go uphill under bridge |

0.7 miles. +5/-0 feet

| Dist | Туре | Note                                                   |
|------|------|--------------------------------------------------------|
| 0.7  |      | Slight L (straight up hill) to stay<br>on Cedarhome Dr |
| 1.1  |      | Continue onto 80th Ave NW                              |