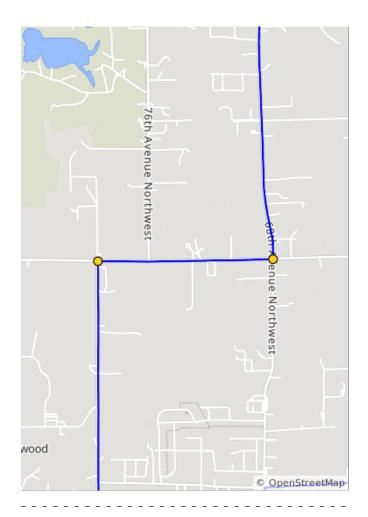

0.5 miles. +122/-0 feet

| Dist | Туре | Note                          |
|------|------|-------------------------------|
| 2.7  |      | R onto 300th Street Northwest |
| 3.4  |      | L onto 68th Avenue Northwest  |