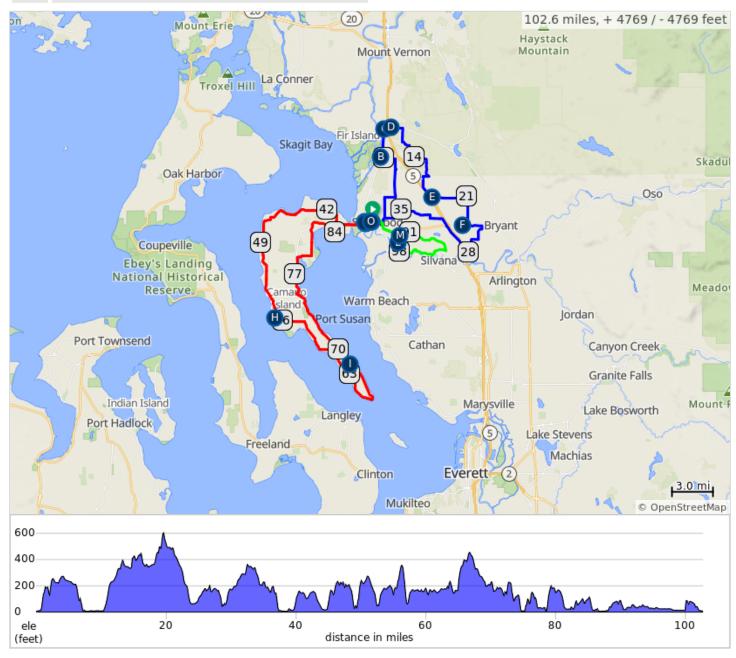

## McClinchy - 103 Miles - BLUE > ORANGE > GREEN

- A. Start / Finish at Stanwood Middle School
- B. Ride Single File
- C. Busy Intersections
- D. Ride Single File
- E. Bonhoeffer Rest Stop
- F. Ride Single File next 2 miles
- G. SAAL Brewing
- H. Cama Beach State Park Rest Stop

- I. Walter G Hutchison Park
- J. left turn to 102nd
- K. Saal Brewing
- L. End of Road in 0.5 Miles
- M. End Of Road
- N. Stanwood Middle School
- O. McClinchy Camano Climb start location .