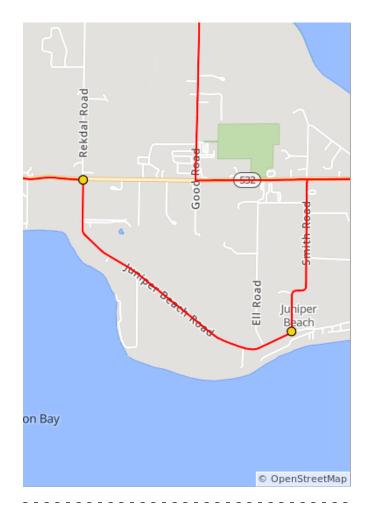

3.0 miles. +22/-176 feet

| Dist | Туре | Note                      |
|------|------|---------------------------|
| 83.1 |      | R onto N Juniper Beach Rd |
| 84.5 |      | L onto N Smith Rd         |

State Route 53<sup>th</sup> Leque Island

2.7 miles. +45/-77 feet

| Dist | Туре | Note                |
|------|------|---------------------|
| 85.2 |      | R onto WA-532 E     |
| 86.9 |      | L onto 102nd Ave NW |

| Dist | Туре | Note                                                                                                  |
|------|------|-------------------------------------------------------------------------------------------------------|
| 87.0 |      | R onto 271st St NW                                                                                    |
| 87.4 |      | L towards Stanwood Middle<br>School and the Finish of this 50<br>Mile route with REST ROOMS<br>inside |
| 87.5 |      | L onto 271st Street Northwest                                                                         |