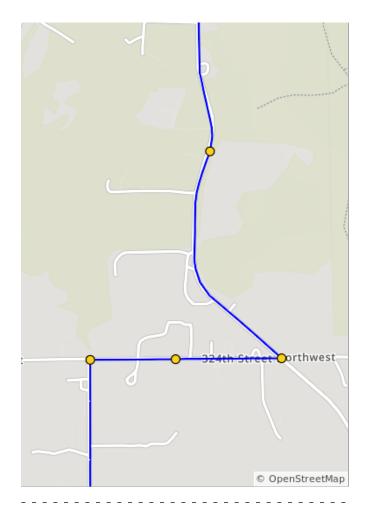

| Dist | Туре | Note                                          |
|------|------|-----------------------------------------------|
| 15.5 |      | Continue onto English Grade Rd                |
| 16.1 |      | Sharp R onto 324th St NW                      |
| 16.3 |      | L Turn in 0.2 miles<br>Left Turn in 0.2 miles |
| 16.5 |      | L onto 36th Ave NW/Brandstrom<br>Rd           |

1.8 miles. +40/-81 feet

\_ \_ \_

\_ \_ \_ \_ \_ \_ \_ \_

\_ \_ \_ \_ \_ \_

| Dist | Туре | Note                                |
|------|------|-------------------------------------|
| 18.3 |      | L onto 300th St NW/Freeborn Rd      |
| 18.4 |      | R into rest stop                    |
| 18.4 |      | R                                   |
| 18.4 |      | L toward 300th St NW/Freeborn<br>Rd |
| 18.4 |      | R onto 300th St NW/Freeborn Rd      |