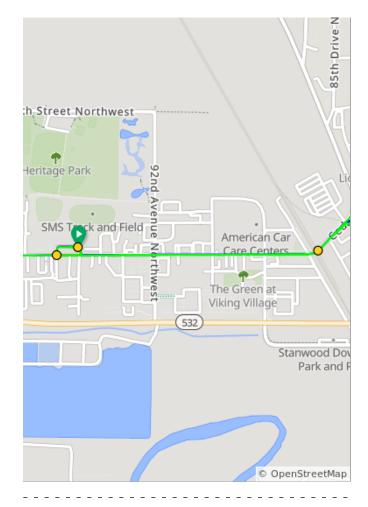

| Dist | Туре | Note                                                                          |
|------|------|-------------------------------------------------------------------------------|
| 37.9 |      | R onto SMS Dr for Rest Stop                                                   |
| 37.9 |      | After rest stop, start this 50 Mile<br>Route by turning R onto 271st St<br>NW |
| 38.1 |      | Slight R to stay on 271st St NW                                               |
| 38.5 |      | L onto 104th Dr NW                                                            |
| 38.6 |      | R onto WA-532 W                                                               |