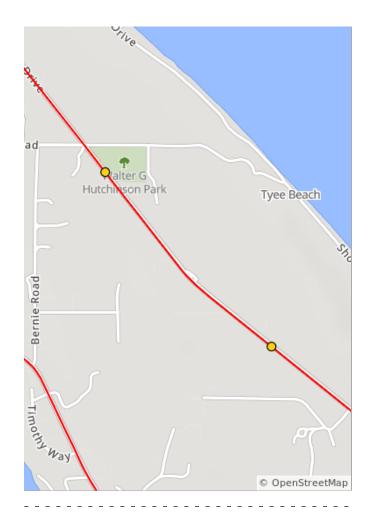

- I. Walter G Hutchison Park
- J. left turn to 102nd
- K. Saal Brewing
- L. End of Road in 0.5 Miles
- M. End Of Road
- N. Stanwood Middle School
- O. McClinchy Camano Climb start location .

5.0 miles. +138/-83 feet

| Dist | Туре | Note                                                           |
|------|------|----------------------------------------------------------------|
| 57.5 |      | R onto S Camano Dr to stay on 50 mile route                    |
| 68.2 |      | Rest Stop in 0.5 Miles on R<br>Rest Stop in 0.5 Miles on Right |

| Dist | Туре | Note                                                                                             |
|------|------|--------------------------------------------------------------------------------------------------|
| 68.2 |      | Rest stop on R in 0.5 miles<br>Rest stop on right in 0.5 miles                                   |
| 68.7 |      | Rest stop on R at Walter G<br>Hutchison Park<br>Rest stop on right at Walter G Hutchison<br>Park |