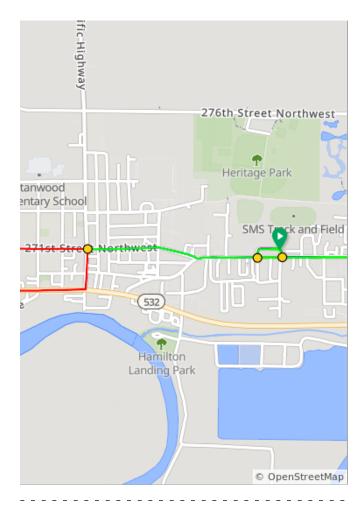

| Dist | Туре | Note                                                                          |
|------|------|-------------------------------------------------------------------------------|
| 37.9 |      | R onto SMS Dr for Rest Stop                                                   |
| 37.9 |      | After rest stop, start this 50 Mile<br>Route by turning R onto 271st St<br>NW |
| 38.1 |      | Slight R to stay on 271st St NW                                               |
| 38.5 |      | L onto 104th Dr NW                                                            |
| 38.6 |      | R onto WA-532 W                                                               |