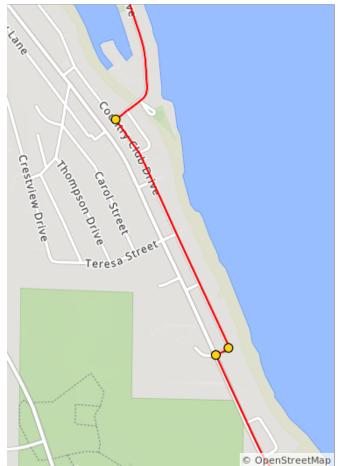

1.6 miles. +0/-137 feet

| Dist | Туре | Note                                                |
|------|------|-----------------------------------------------------|
| 73.9 |      | R onto Camano Way / S Country<br>Club Dr            |
| 73.9 |      | Camano Way turns L and<br>becomes S Country Club Dr |
| 74.5 |      | R onto Beach Dr                                     |