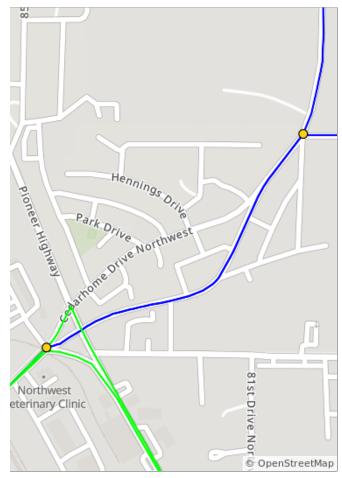

## McClinchy - 103 Miles - BLUE > ORANGE > GREEN

| Dist | Туре | Note                                               |
|------|------|----------------------------------------------------|
| 0.0  | 0    | Start of route                                     |
| 0.1  |      | L onto 271st St NW                                 |
| 0.7  |      | Continue onto Cedarhome Dr, go uphill under bridge |

0.7 miles. +5/-0 feet

| Dist | Туре | Note                                                   |
|------|------|--------------------------------------------------------|
| 0.7  |      | Slight L (straight up hill) to stay<br>on Cedarhome Dr |
| 1.1  |      | Continue onto 80th Ave NW                              |