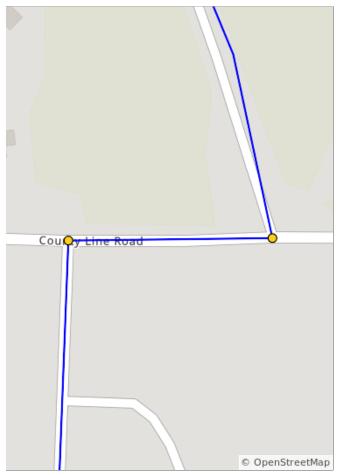

2.3 miles. +9/-34 feet

- -

| Dist | Туре | Note                    |
|------|------|-------------------------|
| 5.5  |      | R onto County Line Road |
| 5.5  |      | L onto Silvernail Road  |

2.1 miles. +0/-0 feet

| Dist | Туре | Note                         |
|------|------|------------------------------|
| 6.3  |      | L onto Milltown Road         |
| 7.4  |      | Sharp R onto Pioneer Highway |

1.9 miles. +18/-157 feet