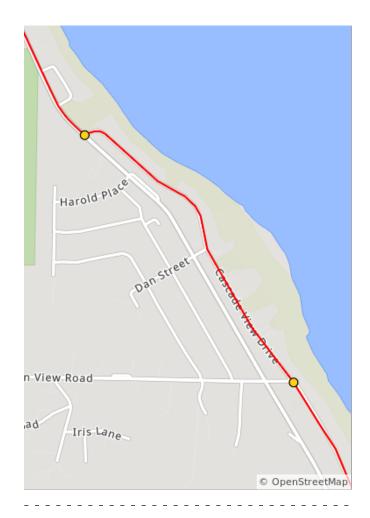

| Dist | Туре | Note                      |
|------|------|---------------------------|
| 75.6 |      | R onto S Cavalero Rd      |
| 76.2 |      | Slight R onto E Camano Dr |

1.7 miles. +107/-49 feet

| Dist | Туре | Note              |
|------|------|-------------------|
| 76.7 |      | R onto Lehman Dr  |
| 78.4 |      | R onto no name rd |