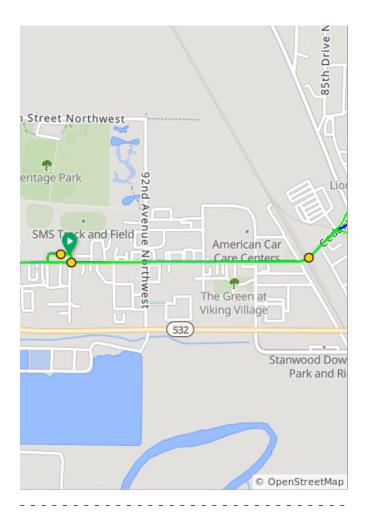

| Dist | Туре | Note                                                                          |
|------|------|-------------------------------------------------------------------------------|
| 37.9 |      | R onto SMS Dr for Rest Stop                                                   |
| 37.9 |      | After rest stop, start this 50 Mile<br>Route by turning R onto 271st St<br>NW |
| 38.1 |      | Slight R to stay on 271st St NW                                               |
| 38.5 |      | L onto 104th Dr NW                                                            |
| 38.6 |      | R onto WA-532 W                                                               |