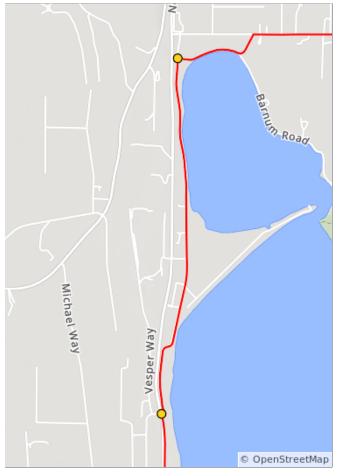

| Dist | Туре | Note                      |
|------|------|---------------------------|
| 78.7 |      | Slight L onto S Barnum Rd |
| 78.8 |      | R onto Russell Rd         |

0.4 miles. +28/-0 feet

| Dist | Туре | Note                            |
|------|------|---------------------------------|
| 79.5 |      | L onto Nelson Rd/S Sunrise Blvd |
| 81.8 |      | R onto WA-532 E                 |

3.0 miles. +22/-176 feet

| Dist | Туре | Note                      |
|------|------|---------------------------|
| 83.1 |      | R onto N Juniper Beach Rd |
| 84.5 |      | L onto N Smith Rd         |

State Route 53<sup>th</sup> Leque Island