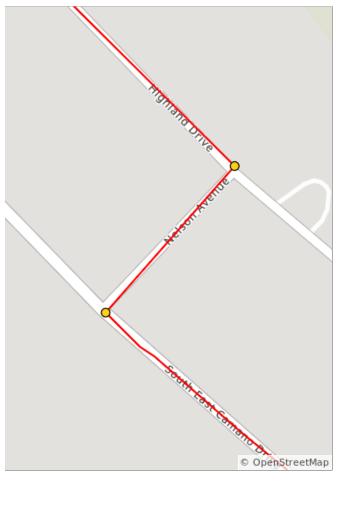

0.5 miles. +0/-18 feet

| Dist | Туре | Note               |
|------|------|--------------------|
| 71.9 |      | R onto Nelson Pl   |
| 71.9 |      | L onto Highland Dr |

3.2 miles. +0/-0 feet

| Dist | Туре | Note                          |
|------|------|-------------------------------|
| 72.8 |      | Continue onto Cascade View Dr |
| 73.6 |      | R onto E Camano Dr            |