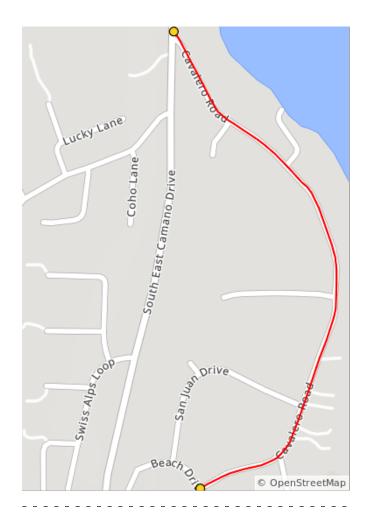

| Dist | Туре | Note                      |
|------|------|---------------------------|
| 75.6 |      | R onto S Cavalero Rd      |
| 76.2 |      | Slight R onto E Camano Dr |

1.7 miles. +107/-49 feet

| Dist | Туре | Note              |
|------|------|-------------------|
| 76.7 |      | R onto Lehman Dr  |
| 78.4 |      | R onto no name rd |

| Dist | Туре | Note                      |
|------|------|---------------------------|
| 78.7 |      | Slight L onto S Barnum Rd |
| 78.8 |      | R onto Russell Rd         |

0.4 miles. +28/-0 feet

| Dist | Туре | Note                            |
|------|------|---------------------------------|
| 79.5 |      | L onto Nelson Rd/S Sunrise Blvd |
| 81.8 |      | R onto WA-532 E                 |