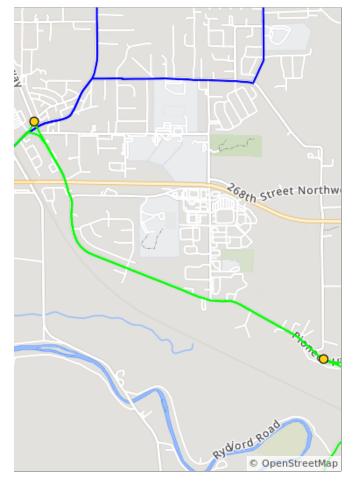

0.7 miles. +2/-0 feet

| Dist | Туре | Note                                             |
|------|------|--------------------------------------------------|
| 88.2 |      | Keep R for slight uphill to<br>Pioneer highway   |
| 88.3 |      | Continue onto Pioneer Highway for several miles. |